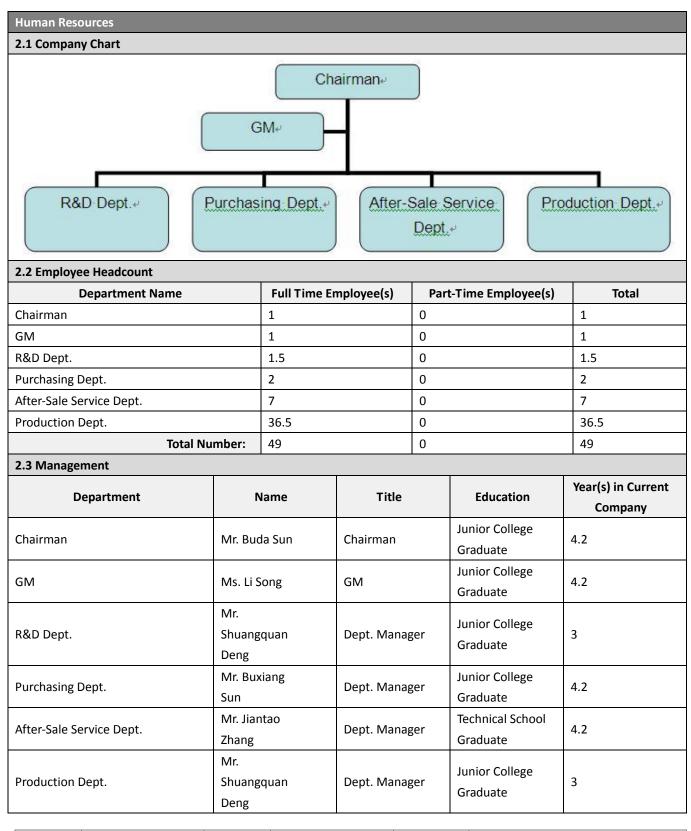

#### **Section 2: Human Resources**

| Report No: 201010190001461_2-P | Report date: 08/Nov./2011 | Assessed By Henry Teng |         |
|--------------------------------|---------------------------|------------------------|---------|
| CONFIDENTIAL                   | All Rights Reserved       | Page No: 5 of          | 5 of 16 |